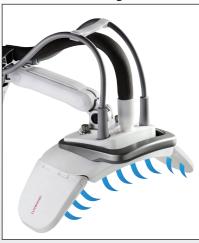

## **COMFORTABLE CONVENIENCE**

What better way to provide care for patients than with a device which is not only easy for you to operate, but to be able to provide one that is relaxing and minimal pain for them. The easy to use touch screen interface combined with the ergonomic articulating arm has multiple joints that provide extended reach and the air flow head conforms to most body types.

## **Treatment Procedure is Easy**

The applicator is placed over the area to be treated, the treatment is selected from the easy to operate touch screen GUI. Once the treatment begins the device measures the impedance of the tissue, and begins to tune to the adipose tissue. Device constantly adjusts energy delivery in order to ensure and maintain homogeneous heating of the tissue.

#### EXPERTS AGREE, ENCURVE PROVIDES AN ADVANTAGE

"The enCurve applicator can be positioned over both the abdomen and flanks at the same time, providing a hands-free procedure. EnCurve is a new generation of intelligent adipocyte-targeting systems to ensure great curves with maximum comfort for the patient, and minimum stress for the operator."