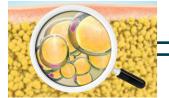

## **HOW IT WORKS**

The apoptosis-inducing radiofrequency penetrates deep into the tissue, targeting the adipocytes. The adipocytes are super excited and oscillate rapidly causing frictional heat. The frictional heat raises the adipocyte temperature to 45 degrees at which point the cells denaturize. This denaturation causes changes in the integrity of the adipocyte membrane, which leads to apoptosis (cell death), with expulsion of the intracellular lipid. The body's natural removal process then takes over, removing the damaged cells, permanently removing the cells.

Focused energy targets adipocytes.

Energy from enCurve focuses on the adipocytes.

Lipocytes vibrate rapidly creating

The heat leads to the apoptosis

The body's own natural processes remove the adipocytes