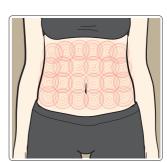

## **COMFORTABLE CONVENIENCE**

What better way to provide care for patients than with a device which is not only easy for you to operate, but to be able to provide one that is relaxing and minimal pain for them. The easy to use touch screen interface combined with the ergonomic articulating arm has multiple joints that provide extended reach and the air flow head conforms to most body types.

## **Treatment Procedure is Easy**

The applicator is placed over the area to be treated, the treatment is selected from the easy to operate touch screen GUI. Once the treatment begins the device measures the impedance of the tissue, and begins to tune to the adipose tissue. Device constantly adjusts energy delivery in order to ensure and maintain homogeneous heating of the tissue.