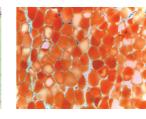

## **ENCURVE EFFECTIVELY TARGETS AND DESTROYS ADIPOCYTES**

**BEFORE** 

1 WEEK AFTER 1 TX

Toluidine Blue

Tissue stain on treated swine tissue, clearly show apoptosis of adipocytes after only a single 200 W 30 minute treatment.