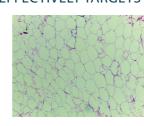

## **ENCURVE EFFECTIVELY TARGETS AND DESTROYS ADIPOCYTES**

**BEFORE** 

1 WEEK AFTER 1 TX

Toluidine Blue

Tissue stain on treated swine tissue, clearly show apoptosis of adipocytes after only a single 200 W 30 minute treatment.