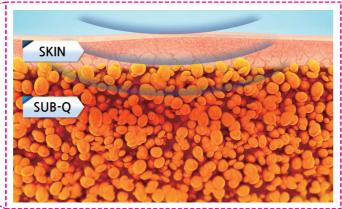

# The Easy, Comfortable Way to Deliver Circumferential Reduction

The enCurve is the easy and comfortable way to reduce adipocytes through apoptosis-inducing radiofrquency. Working through controlled delivery of energy deep into the adipocytes, enCurve utilizes a specialized frequency (27.12 MHz) to selectively target and heat adipocytes to the optimal temperature to cause denaturation of cells, leading to adipocyte's death.

## **HOW IT WORKS**

The apoptosis-inducing radiofrequency penetrates deep into the tissue, targeting the adipocytes. The adipocytes are super excited and oscillate rapidly causing frictional heat. The frictional heat raises the adipocyte temperature to 45 degrees at which point the cells denaturize. This denaturation causes changes in the integrity of the adipocyte membrane, which leads to apoptosis (cell death), with expulsion of the intracellular lipid. The body's natural removal process then takes over, removing the damaged cells, permanently removing the cells.