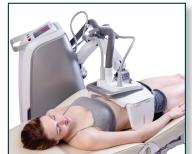

# The Easy, Comfortable Way to Deliver Circumferential Reduction

The enCurve is the easy and comfortable way to reduce adipocytes through apoptosis-inducing radiofrquency. Working through controlled delivery of energy deep into the adipocytes, enCurve utilizes a specialized frequency (27.12 MHz) to selectively target and heat adipocytes to the optimal temperature to cause denaturation of cells, leading to adipocyte's death.

## **COMFORTABLE CONVENIENCE**

What better way to provide care for patients than with a device which is not only easy for you to operate, but to be able to provide one that is relaxing and minimal pain for them. The easy to use touch screen interface combined with the ergonomic articulating arm has multiple joints that provide extended reach and the air flow head conforms to most body types.

## **Treatment Procedure is Easy**

The applicator is placed over the area to be treated, the treatment is selected from the easy to operate touch screen GUI. Once the treatment begins the device measures the impedance of the tissue, and begins to tune to the adipose tissue. Device constantly adjusts energy delivery in order to ensure and maintain homogeneous heating of the tissue.