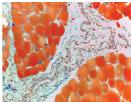

## **ENCURVE EFFECTIVELY TARGETS AND DESTROYS ADIPOCYTES**

**BEFORE** 

1 WEEK AFTER 1 TX

Toluidine Blue

Tissue stain on treated swine tissue, clearly show apoptosis of adipocytes after only a single 200 W 30 minute treatment.