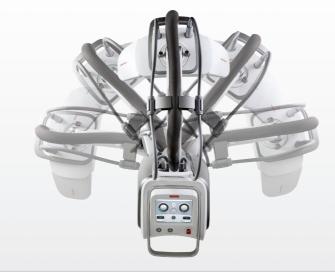

## **COMFORTABLE CONVENIENCE**

What better way to provide care for patients than with a device which is not only easy for you to operate, but to be able to provide one that is relaxing and minimal pain for them. The easy to use touch screen interface combined with the ergonomic articulating arm has multiple joints that provide extended reach and the air flow head conforms to most body types.

## **Treatment Procedure is Easy**

The applicator is placed over the area to be treated, the treatment is selected from the easy to operate touch screen GUI. Once the treatment begins the device measures the impedance of the tissue, and begins to tune to the adipose tissue. Device constantly adjusts energy delivery in order to ensure and maintain homogeneous heating of the tissue.