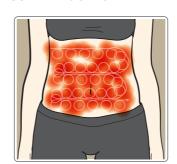

The enCurve safely and easily treats entire abdomen and waist line for a more natural appearance and full coverage, while most competitors do not.

#### EXPERTS AGREE, ENCURVE PROVIDES AN ADVANTAGE

"The enCurve applicator can be positioned over both the abdomen and flanks at the same time, providing a hands-free procedure. EnCurve is a new generation of intelligent adipocyte-targeting systems to ensure great curves with maximum comfort for the patient, and minimum stress for the operator."