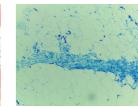

## **ENCURVE EFFECTIVELY TARGETS AND DESTROYS ADIPOCYTES**

**BEFORE** 

1 WEEK AFTER 1 TX

Toluidine Blue

Tissue stain on treated swine tissue, clearly show apoptosis of adipocytes after only a single 200 W 30 minute treatment.